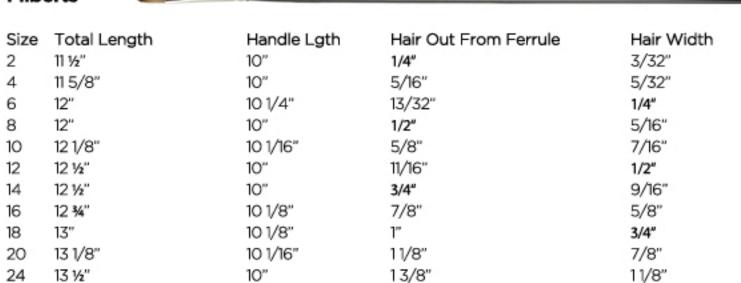

## Filberts

| r uns |     |              |   | 2 Tallings Ballyttiapatin Chillips Conce | P200                  |                 |
|-------|-----|--------------|---|------------------------------------------|-----------------------|-----------------|
| S     | ize | Total Length | 7 | Handle Lgth                              | Hair Out From Ferrule | Hair Span Width |
| 2     |     | 11 5/8"      |   | 10"                                      | 3/8"                  | 3/4"            |
| 6     | 5   | 12 3/16"     |   | 10 3/16"                                 | 5/8"                  | 1 1/4"          |
| 12    | 2   | 12 1/4"      |   | 9 ¾"                                     | 7/8"                  | 17/8"           |
| 2     | 4   | 13"          |   | 9 ¾"                                     | 15/8"                 | 3"              |
|       |     |              |   |                                          |                       |                 |