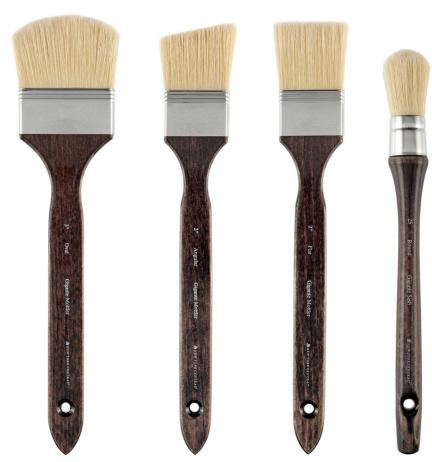

## Gigante Bristle Brushes

| Brush<br>Size | Shape            | Bristle<br>Width | Bristle<br>Length | Handle<br>Length |
|---------------|------------------|------------------|-------------------|------------------|
| 2" Inch       | Angular Mottler  | 2" Inch          | 2" Inch           | 9-1/2" Inch      |
| 3" Inch       | Angular Mottler  | 3" Inch          | 2-1/8" Inch       | 9-1/2" Inch      |
| 2" Inch       | Flat Mottler     | 2" Inch          | 2" Inch           | 9-1/2" Inch      |
| 3" Inch       | Flat Mottler     | 3" Inch          | 2-1/8" Inch       | 9-1/2" Inch      |
| 2" Inch       | Oval Mottler     | 2" Inch          | 2-1/8" Inch       | 9-1/2" Inch      |
| 3" Inch       | Oval Motler      | 3" Inch          | 2" Inch           | 9-1/2" Inch      |
| # 20          | Domed Sash Round | 1-1/16" Inch     | 1-5/8" Inch       | 9" Inch          |
| # 25          | Domed Sash Round | 1-1/4" Inch      | 1-3/4" Inch       | 10" Inch         |
| # 30          | Domed Sash Round | 1-1/8" Inch      | 2-3/34" Inch      | 10" Inch         |