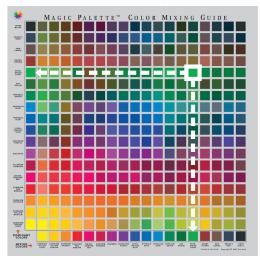

## **Personal Mixing Guide**

- 324 colors created from 18 tube paint colors
- Essential colors for most artists
- Ideal for studio or on location
- Detailed instructions included
- High quality printing

11 ½" x 11 ½" Style 5324

Created by artist Dee Solin MAGIC PALETTE is a trademark of Magic Palette Inc. Copyright © 2007 Dee Solin

- 841 colors created from 29 tube paint colors
- Broader palette and color spectrum
- Ideal for studio, classroom and art workshops
- Detailed instructions included
- UV coated for durability
- Finest quality printing for color accuracy