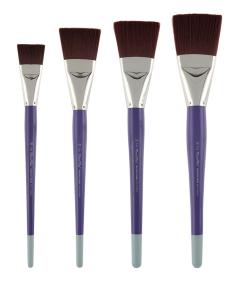

## **Flats**

|        |      | *Total  | Handle | Hair   | Hair   |
|--------|------|---------|--------|--------|--------|
| Item # | Size | Length  | Length | Length | Width  |
| 86511  | 36   | 13-1/8" | 9-3/8" | 1-1/4" | 1-3/8" |
| 86512  | 46   | 14-1/4" | 9-1/2" | 1-7/8" | 2"     |
| 86513  | 55   | 14-3/4" | 9-1/2" | 2-1/8" | 2-1/4" |
| 86514  | 62   | 15-1/2" | 10"    | 2-1/4" | 2-1/2" |

<sup>\*</sup>each brush is over a foot long