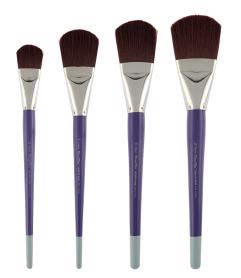

## **Filberts**

|        |      | *Total  | Handle | Hair   | Hair   |
|--------|------|---------|--------|--------|--------|
| Item # | Size | Length  | Length | Length | Width  |
| 86515  | 36   | 13-1/2" | 9-1/2" | 1-3/8" | 1-3/8" |
| 86516  | 46   | 14-5/8" | 9-1/2" | 2-1/4" | 1-7/8" |
| 86517  | 55   | 14-7/8" | 9-1/4" | 2-5/8" | 2"     |
| 86518  | 62   | 14-1/2" | 9"     | 2-5/8" | 2-1/2" |

<sup>\*</sup>each brush is over a foot long