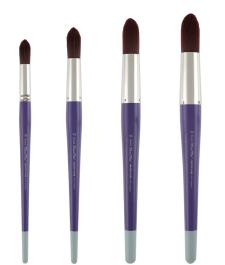

## Rounds

| Item # | Size | *Total<br>Length | Handle<br>Length | Hair<br>Length | Hair<br>Width |
|--------|------|------------------|------------------|----------------|---------------|
|        |      |                  |                  |                |               |
| 86507  | 36   | 13-1/4"          | 9-1/2"           | 1-5/8"         | 5/8"          |
| 86508  | 46   | 14"              | 9-3/4"           | 1-7/8"         | 3/4"          |
| 86509  | 55   | 14-3/4"          | 9-3/4"           | 2-1/4"         | 1"            |
| 86510  | 62   | 14-1/8"          | 8-3/4"           | 2-3/8"         | 1-1/8"        |

<sup>\*</sup>each brush is over a foot long