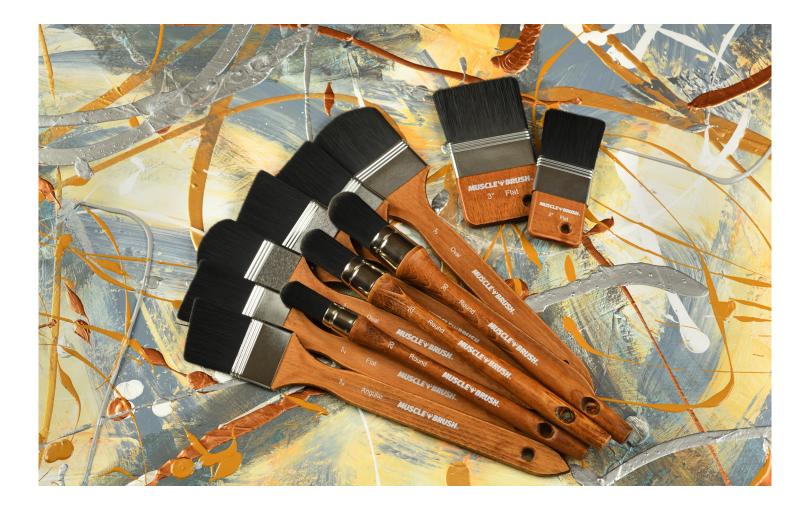

## **CREATIVE MARK**<sup>®</sup> Muscle Brushes

| Brush Size | Shape       | Bristle Width | Bristle Length   | Full Brush Length |
|------------|-------------|---------------|------------------|-------------------|
| 2 In       | Flat        | 2″ Inch       | 2" Inch          | 12-3/4" Inch      |
| 3 In       | Flat        | 3″ Inch       | 2-1/8″ Inch      | 13-1/4" Inch      |
| 2 In       | Angular     | 2" Inch       | 1-5/8" & 2" Inch | 13" Inch          |
| 3 In       | Angular     | 3″ Inch       | 1-3/4" & 2-1/4"  | 13-1/4" Inch      |
| 2 In       | Oval        | 2" Inch       | 2" Inch          | 12-3/4" Inch      |
| 3 In       | Oval        | 3" Inch       | 2-3/8″ Inch      | 13-1/8" Inch      |
| #20        | Round       | 3/4″ Inch     | 1-5/8" Inch      | 10-5/8" Inch      |
| #25        | Round       | 7/8" Inch     | 2" Inch          | 11-1/2" Inch      |
| #30        | Round       | 1" Inch       | 2" Inch          | 12" Inch          |
| 2 In       | Paddle Flat | 2" Inch       | 2" Inch          | 5" Inch           |
| 3 In       | Paddle Flat | 3" Inch       | 1-1/8″ Inch      | 5-1/2" Inch       |