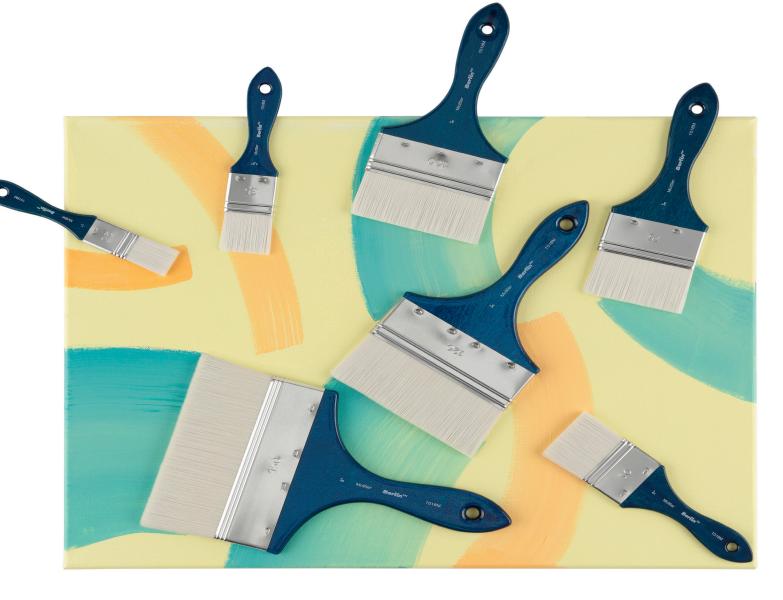

## Berlin ™ Synthetic Mottlers

| Brush<br>Size | Shape   | Bristle<br>Width | Bristle<br>Length | Handle<br>Length |
|---------------|---------|------------------|-------------------|------------------|
| 1" Inch       | Mottler | 1" Inch          | 1-1/4" Inch       | 6-1/4" Inch      |
| 1-1/2" Inch   | Mottler | 1-7/16" Inch     | 1-3/8" Inch       | 6-1/2" Inch      |
| 2" Inch       | Mottler | 1-7/8" Inch      | 1-1/2" Inch       | 6-1/2" Inch      |
| 3" Inch       | Mottler | 2-7/8" Inch      | 1-17/32" Inch     | 6-3/4" Inch      |
| 4" Inch       | Mottler | 3-7/8" Inch      | 1-9/16" Inch      | 6-3/4" Inch      |
| 5" Inch       | Mottler | 4-7/8" Inch      | 1-7/8" Inch       | 7-1/4" Inch      |
| 6" Inch       | Mottler | 6-1/8" Inch      | 2-1/8" Inch       | 7-3/4" Inch      |